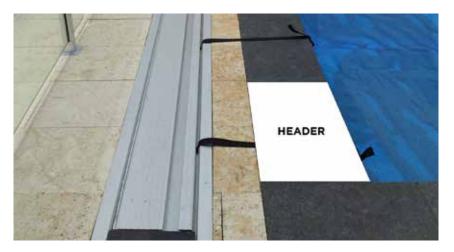

## **STEP 1**

Prior to digging it is crucial that the headers have been installed. Headers are the coping or cap on the edge of the Swimming Pool.

Headers determine the positioning or placement of the Underground Blanket Box (UBB).