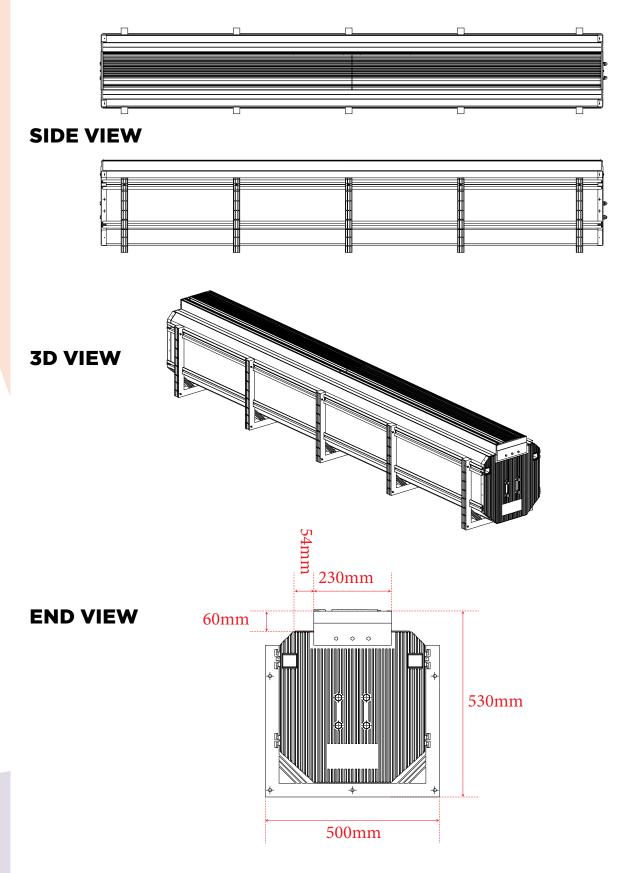

# DIMENSIONS

## **TOP VIEW**

Underground Blanket Box Installation Guide | www.sunlineaustralia.com.au