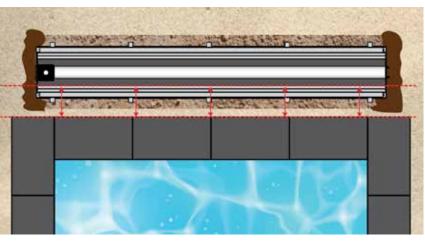

## STEP 3

Measure width of pool and allow 150 to 200mm **either side** so that the blanket can retract on the UBB without getting tangled.

Also as a guide measure 300 to 400mm (or the width of the pavers that would go in between) from the header to the lid.

# DIMENSIONS

## **TOP VIEW**

Underground Blanket Box Installation Guide | www.sunlineaustralia.com.au