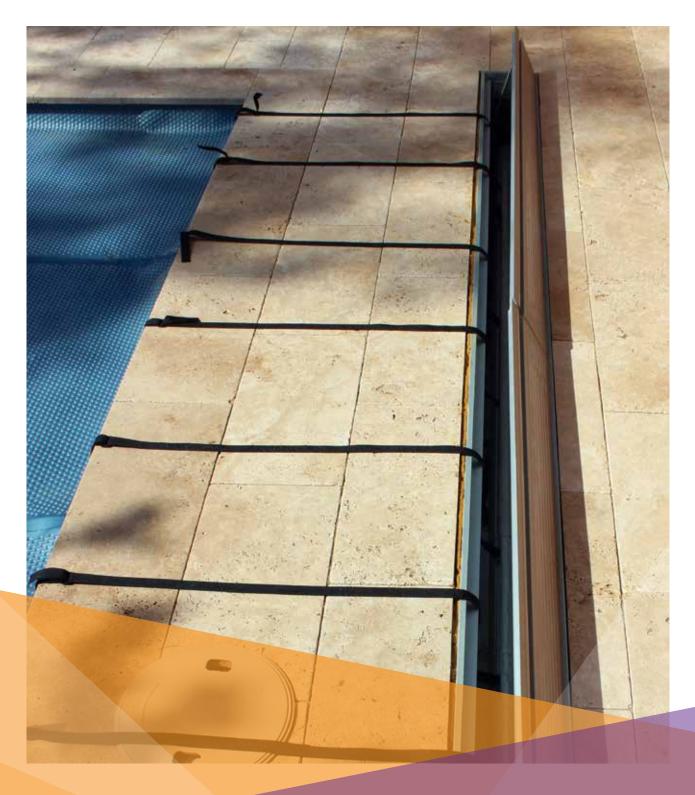

## **STEP 9**

If the blanket is cut to size, open the lid, extend straps and hook it up to the eyelets.

This picture has a different clip arrangement to step 9

Underground Blanket Box Installation Guide | www.sunlineaustralia.com.au