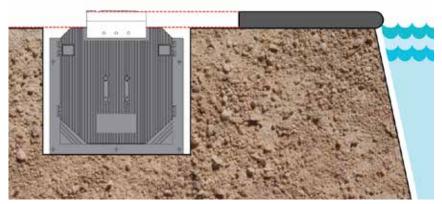

### **STEP 5**

Place UBB into the hole ensuring the lid opens in the correct direction.

Also check that lid height is level with finished floor level and box is parallel to the pool headers.