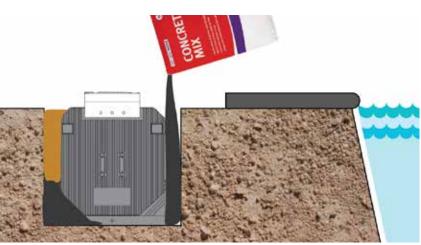

## STEP 7

Use rapid set concrete and pour down the braces to help lock the UBB into position. Then proceed to back fill to complete installation.