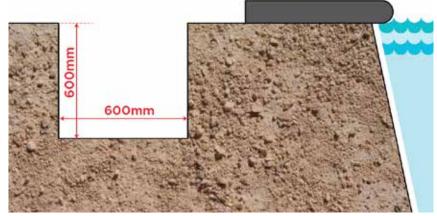

## **STEP 4**

Dig a hole that's approximately

- 600mm deep
- 600mm wide
- Add 200mm to the length of the UBB

This is so that the UBB has enough room to moved and adjusted if needed.

Underground Blanket Box Installation Guide | www.sunlineaustralia.com.au