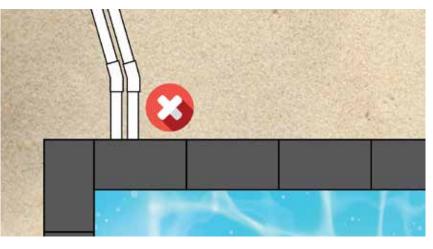

## **STEP 9**

If the blanket is cut to size, open the lid, extend straps and hook it up to the eyelets.

This picture has a different clip arrangement to step 9

Underground Blanket Box Installation Guide | www.sunlineaustralia.com.au