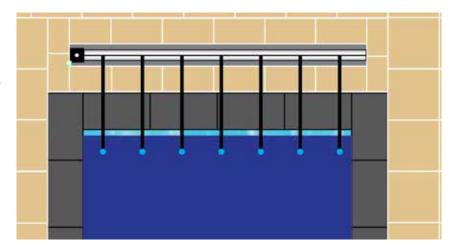

## **STEP 9**

If the blanket is cut to size, open the lid, extend straps and hook it up to the eyelets.

This picture has a different clip arrangement to step 9

Underground Blanket Box Installation Guide | www.sunlineaustralia.com.au