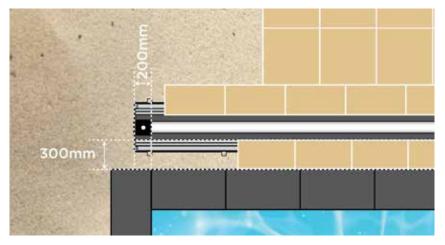

## STEP 3

Measure width of pool and allow 150 to 200mm **either side** so that the blanket can retract on the UBB without getting tangled.

Also as a guide measure 300 to 400mm (or the width of the pavers that would go in between) from the header to the lid.