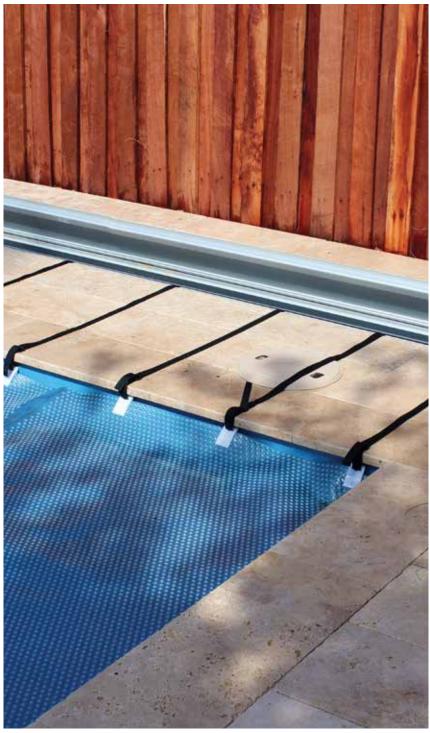

## **STEP 9**

If the blanket is cut to size, open the lid, extend straps and hook it up to the eyelets.

This picture has a different clip arrangement to step 9

Underground Blanket Box Installation Guide | www.sunlineaustralia.com.au