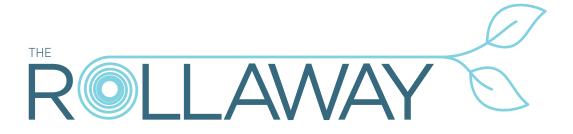

The "Rollaway" by Sunline is an innovative design that neatly and safely houses your pool blanket. Sitting flush with the paving, the "Rollaway" is a great addition to any new or existing swimming pool creating more usable space for the whole family to sit, relax and enjoy their family pool experience. The classic "Rollaway" design ultimately provides protection and longevity to your pool blanket. Easy to use and install the "Rollaway" will give your pool the aesthetic desire and practicality for your dream backyard pool.

#### • Functional design for one person operation.

- Anodised aluminium lid that sits flush to decking or paving.
- Built in wind handle perch for easy access and to prevent loss.
- Compact internal mechanism allows pool blanket to be stored and protected from UV rays and harsh weather.
- Internal mechanisms have been selected to prevent rust or corrosion, and promote durability for sustainability.
- Available in manual or remote mode