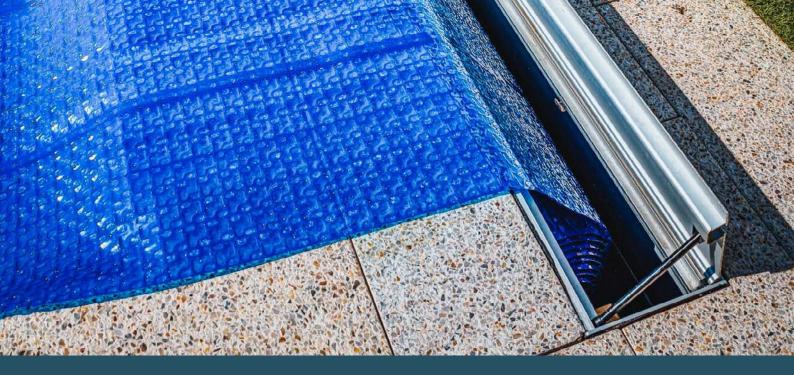

### a sustainable underground pool blanket box

Sunline Australia proudly manufactures an environmentally sustainable underground swimming pool blanket box. The "Rollaway" is produced with Structural Recycled rigid PVC.

The "Rollaway" by Sunline is an innovative design that neatly and safely houses your pool blanket. Sitting flush with the paving, the "Rollaway" is a great addition to any new or existing swimming pool creating more usable space for the whole family to sit, relax and enjoy their family pool experience. The classic "Rollaway" design ultimately provides protection and longevity to your pool blanket. Easy to use and install the "Rollaway" will give your pool the aesthetic desire and practicality for your dream backyard pool.