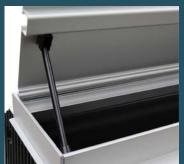

The "Rollaway" by Sunline is an innovative design that neatly and safely houses your pool blanket. Sitting flush with the paving, the "Rollaway" is a great addition to any new or existing swimming pool creating more usable space for the whole family to sit, relax and enjoy their family pool experience. The classic "Rollaway" design ultimately provides protection and longevity to your pool blanket. Easy to use and install the "Rollaway" will give your pool the aesthetic desire and practicality for your dream backyard pool.

#### • Functional design for one person operation.

- Anodised aluminium lid that sits flush to decking or paving.
- Built in wind handle perch for easy access and to prevent loss.
- Compact internal mechanism allows pool blanket to be stored and protected from UV rays and harsh weather.
- Internal mechanisms have been selected to prevent rust or corrosion, and promote durability for sustainability.
- Available in manual or remote mode