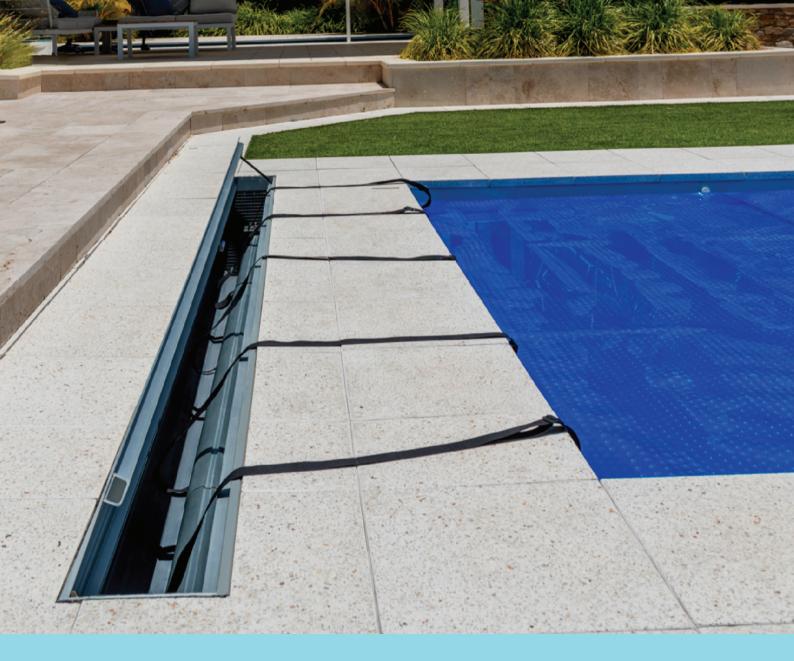

### a sustainable underground pool blanket box

Sunline Australia proudly manufactures an environmentally sustainable underground swimming pool blanket box. The "Rollaway" is produced with Structural Recycled rigid PVC.

The "Rollaway" by Sunline is an innovative design that neatly and safely houses your pool blanket. Sitting flush with the paving, the "Rollaway" is a great addition to any new or existing swimming pool creating more usable space for the whole family to sit, relax and enjoy their family pool experience. The classic "Rollaway" design ultimately provides protection and longevity to your pool blanket. Easy to use and install the "Rollaway" will give your pool the aesthetic desire and practicality for your dream backyard pool.