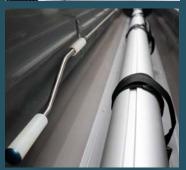

#### • Functional design for one person operation.

- Anodised aluminium lid that sits flush to decking or paving.
- Built in wind handle perch for easy access and to prevent loss.
- Compact internal mechanism allows pool blanket to be stored and protected from UV rays and harsh weather.
- Internal mechanisms have been selected to prevent rust or corrosion, and promote durability for sustainability.
- Available in manual or remote mode