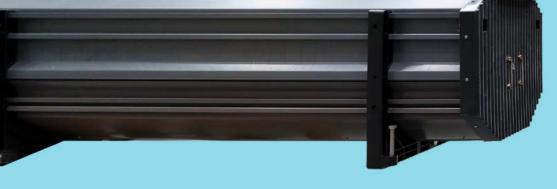

The "Rollaway" by Sunline is an innovative design that neatly and safely houses your pool blanket. Sitting flush with the paving, the "Rollaway" is a great addition to any new or existing swimming pool creating more usable space for the whole family to sit, relax and enjoy their family pool experience. The classic "Rollaway" design ultimately provides protection and longevity to your pool blanket. Easy to use and install the "Rollaway" will give your pool the aesthetic desire and practicality for your dream backyard pool.

#### • Functional design for one person operation.

- Anodised aluminium lid that sits flush to decking or paving.
- Built in wind handle perch for easy access and to prevent loss.
- Compact internal mechanism allows pool blanket to be stored and protected from UV rays and harsh weather.
- Internal mechanisms have been selected to prevent rust or corrosion, and promote durability for sustainability.
- Available in manual or remote mode