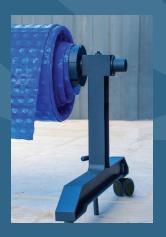

## PREMIUM ABOVE GROUND ROLLER

Durable and modern design

Made from long-lasting components

Designed for convenience

Lockable caster wheels for 360° mobility

## Premium Above Ground Roller

The Premium Above Ground Roller is a durable and modern design that is ideal for placing and storing your pool cover.

Designed for convenience, the premium roller makes the process of placing your pool cover onto your pool quick and efficient. The lightweight system makes the roller easy for everyone to operate.

Available in Black, the roller can be made to suit most sized pools from 1.5 metres up to 5.2 metres. The roller includes a drop-down pin on both ends to fix the roller down combined with 4 robust lockable caster wheels for 360° mobility around your pool area.

The roller is made up of long-lasting components and features a 100mm centre tube for strength. An easy to use product that will offer years of trouble-free service.

VICTORIA 03 9390 0700 | SALES@SUNLINEAUSTRALIA.COM.AU 27 WESTWOOD DRIVE DEER PARK 3023