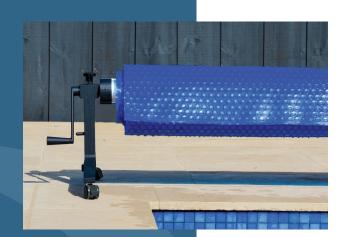

Available in Black, the roller can be made to suit most sized pools from 1.5 metres up to 5.2 metres. The roller includes a drop-down pin on both ends to fix the roller down combined with 4 robust lockable caster wheels for 360° mobility around your pool area.

The roller is made up of long-lasting components and features a 100mm centre tube for strength. An easy to use product that will offer years of trouble-free service.

VICTORIA 03 9390 0700 | SALES@SUNLINEAUSTRALIA.COM.AU 27 WESTWOOD DRIVE DEER PARK 3023