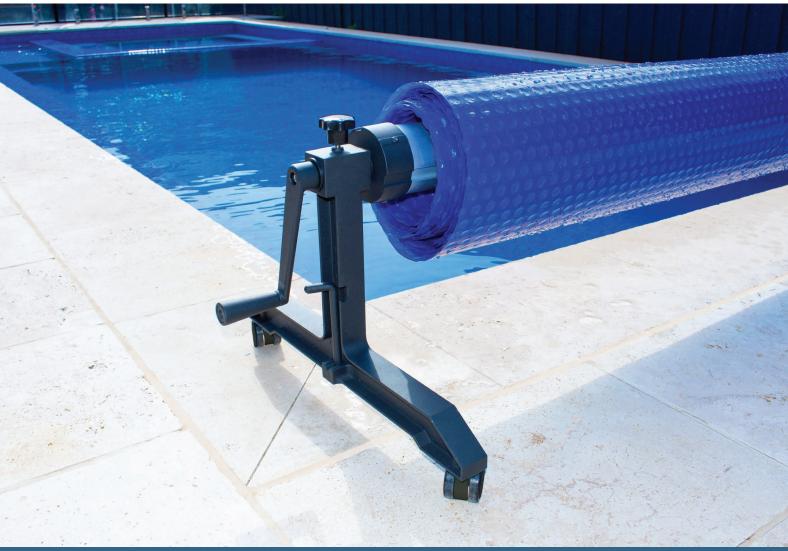

## Premium Above Ground Roller

The Premium Above Ground Roller is a durable and modern design that is ideal for placing and storing your pool cover.

Designed for convenience, the premium roller makes the process of placing your pool cover onto your pool quick and efficient. The lightweight system makes the roller easy for everyone to operate.

Available in Black, the roller can be made to suit most sized pools from 1.5 metres up to 5.2 metres. The roller includes a drop-down pin on both ends to fix the roller down combined with 4 robust lockable caster wheels for 360° mobility around your pool area.

The roller is made up of long-lasting components and features a 100mm centre tube for strength. An easy to use product that will offer years of trouble-free service.

VICTORIA 03 9390 0700 | SALES@SUNLINEAUSTRALIA.COM.AU 27 WESTWOOD DRIVE DEER PARK 3023