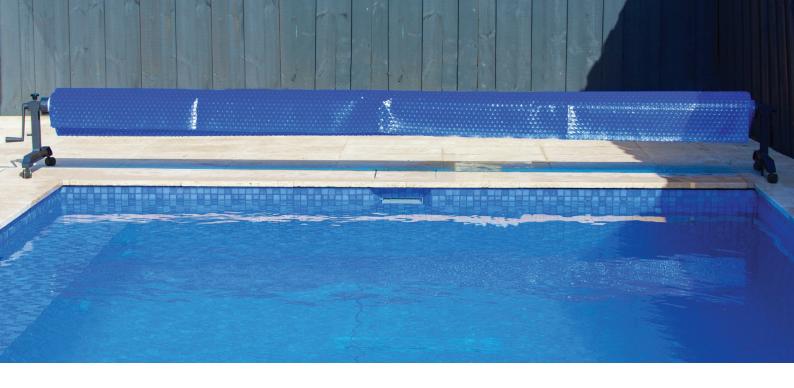

## Premium Above Ground Roller

The Premium Above Ground Roller is a durable and modern design that is ideal for placing and storing your pool cover.

Designed for convenience, the premium roller makes the process of placing your pool cover onto your pool quick and efficient. The lightweight system makes the roller easy for everyone to operate.

Available in Black, the roller can be made to suit most sized pools from 1.5 metres up to 5.2 metres. The roller includes a drop-down pin on both ends to fix the roller down combined with 4 robust lockable caster wheels for 360° mobility around your pool area.