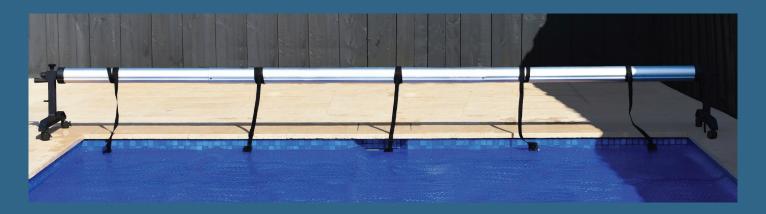

Available in Black, the roller can be made to suit most sized pools from 1.5 metres up to 5.2 metres. The roller includes a drop-down pin on both ends to fix the roller down combined with 4 robust lockable caster wheels for 360° mobility around your pool area.

The roller is made up of long-lasting components and features a 100mm centre tube for strength. An easy to use product that will offer years of trouble-free service.

VICTORIA 03 9390 0700 | SALES@SUNLINEAUSTRALIA.COM.AU 27 WESTWOOD DRIVE DEER PARK 3023