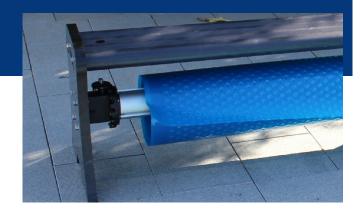

# **UNDER BENCH ROLLER**

The Sunline Bench Roller is a modern, durable, high end backyard feature, manufactured from the highest quality materials.

The purpose of the Bench Roller is to store your pool cover while adding convenient seating to your pool area. By practicality integrating a regular roller into a modern seating solution, this useful accessory now adds effectiveness to your pool area.

# **Under Bench Roller - Wireless Upgrade**

- Wireless Battery Powered Roller Upgrade with Remote Control - with Solar Power Back Up
- 12v Rechargeable Lithium Battery Powered Motor
- European Designed and Manufactured
- Fully retracts pool cover and assists with deployment of pool cover
- Comes with rechargeable backup solar panel
- Remote control operation
- Neat and non-intrusive when installed
- 2-year Warranty

- Large range of powder coating surfaces available, including Timber finish
- Fitted with 90 degree Gear Drive for easy operation
- Modern, non-intrusive design to complement all outdoor areas
- Large range of sizes available