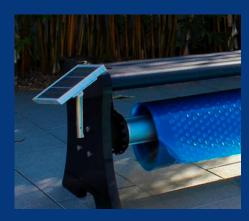

# **Under Bench Roller - Wireless Upgrade**

- Wireless Battery Powered Roller Upgrade with Remote Control - with Solar Power Back Up
- 12v Rechargeable Lithium Battery Powered Motor
- European Designed and Manufactured
- Fully retracts pool cover and assists with deployment of pool cover
- Comes with rechargeable backup solar panel
- Remote control operation
- Neat and non-intrusive when installed
- 2-year Warranty