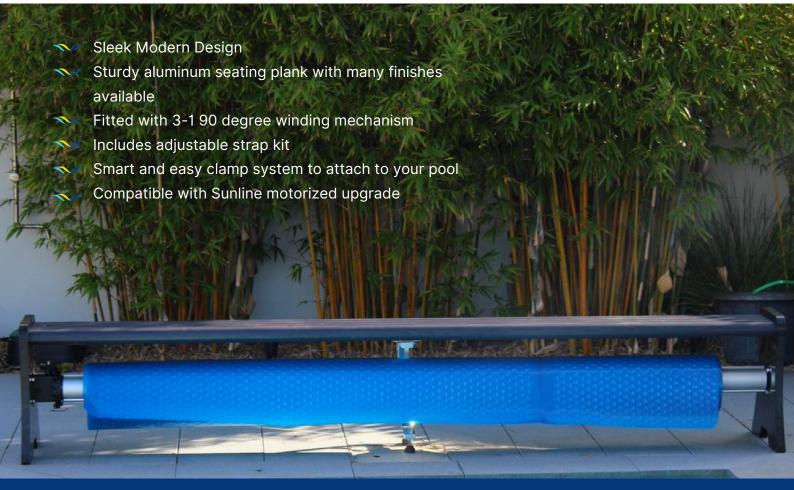

# **UNDER BENCH ROLLER**

The Sunline Bench Roller is a modern, durable, high end backyard feature, manufactured from the highest quality materials.

The purpose of the Bench Roller is to store your pool cover while adding convenient seating to your pool area. By practicality integrating a regular roller into a modern seating solution, this useful accessory now adds effectiveness to your pool area.

This trouble-free system is designed for convenience that can effortlessly be operated to store and utilize your sunline pool blanket.

- Large range of powder coating surfaces available, including Timber finish
- Fitted with 90 degree Gear Drive for easy operation
- Modern, non-intrusive design to complement all outdoor areas
- Large range of sizes available