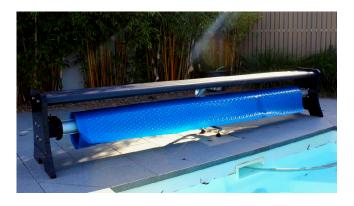

# **UNDER BENCH ROLLER**

The Sunline Bench Roller is a modern, durable, high end backyard feature, manufactured from the highest quality materials.

The purpose of the Bench Roller is to store your pool cover while adding convenient seating to your pool area. By practicality integrating a regular roller into a modern seating solution, this useful accessory now adds effectiveness to your pool area.

This trouble-free system is designed for convenience that can effortlessly be operated to store and utilize your sunline pool blanket.

- Large range of powder coating surfaces available, including Timber finish
- Fitted with 90 degree Gear Drive for easy operation
- Modern, non-intrusive design to complement all outdoor areas
- Large range of sizes available